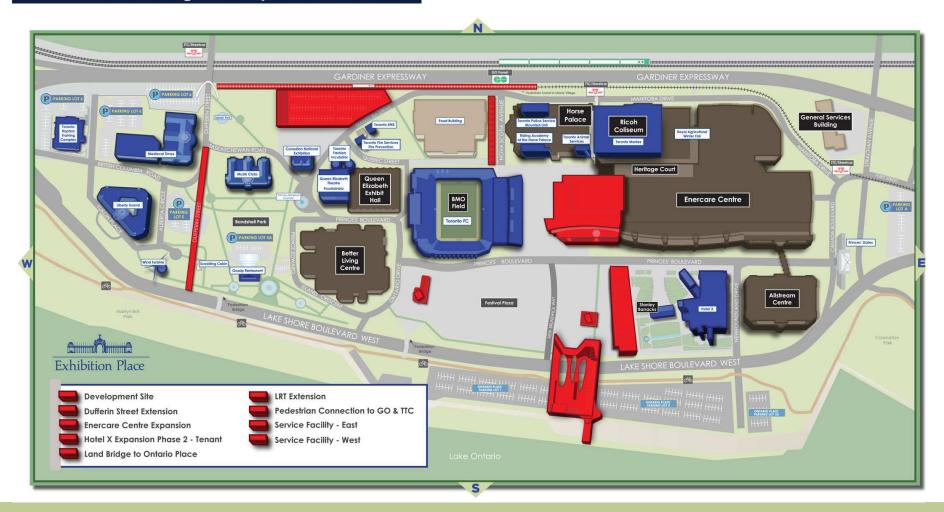

# Festival Plaza Master Plan & Expansion of Exhibition Space

#### WHAT IS THE STATUS OF THE DIRECTIONS / DEVELOPMENTS SET IN THE STRUCTURE PLANS SINCE 1998?

#### Outstanding Development Directions

- The Board as part of the 2017 2020 Strategic Planning process consider the existing Structure Plan and directions to take with respect to that Plan
- This presentation be referred to the Business Development Committee for consideration