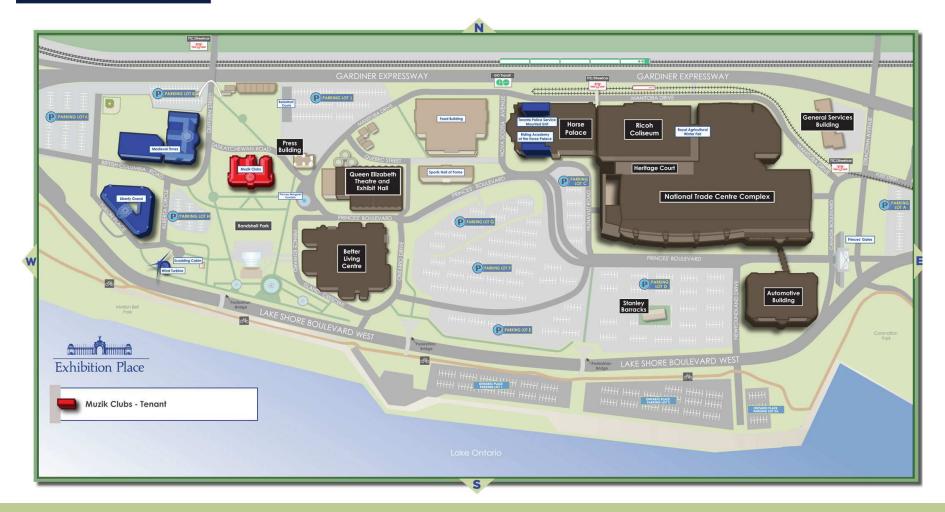

- 1998 Development Plan
  - Add developments / facilities ancillary & complementary to the exhibition facilities – conference facility & conference hotel
  - Enter into long-term leases with the private sector to develop entertainment uses within underutilized buildings
- 2004 Structure Plan
  - Added the public realm elements in the context of the proposed developments set out in 1998
- Post 2004 Structure Plan
  - Trade Centre Expansion Plan
  - Festival Plaza Plan