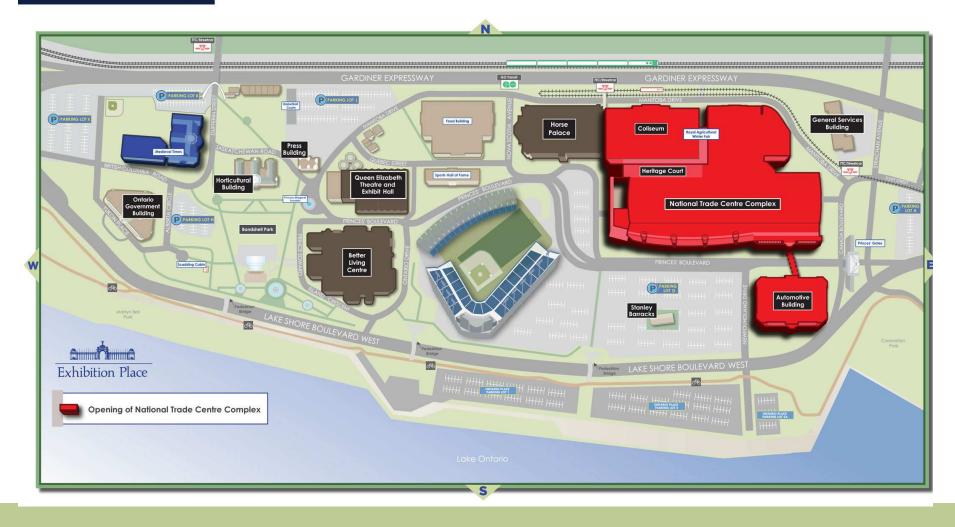

#### Status of the Structure Plan









Dianne Young December 4, 2015

#### What is the Structure Plan



- Structure Plan / Development Plan
- Sets out the major development direction for Exhibition Place
- Generally a 10 15 year time frame
- Strategic Plan is a 3 4 year time frame
- Structure / Development Plan informs some but not all of the objectives / goals in the Strategic Plan
- 1987 Future Uses Study initial Development Plan for the Site
- Main direction / development was the construction of a new exhibition centre











- 1998 Development Plan
  - Add developments / facilities ancillary & complementary to the exhibition facilities – conference facility & conference hotel
  - Enter into long-term leases with the private sector to develop entertainment uses within underutilized buildings
- 2004 Structure Plan
  - Added the public realm elements in the context of the proposed developments set out in 1998
- Post 2004 Structure Plan
  - Trade Centre Expansion Plan
  - Festival Plaza Plan





# Festival Plaza Master Plan & Expansion of Exhibition Space







#### WHAT IS THE STATUS OF THE DIRECTIONS / DEVELOPMENTS SET IN THE STRUCTURE PLANS SINCE 1998?





























































#### **2004 Structure Plan Completion**







#### Outstanding Development Directions