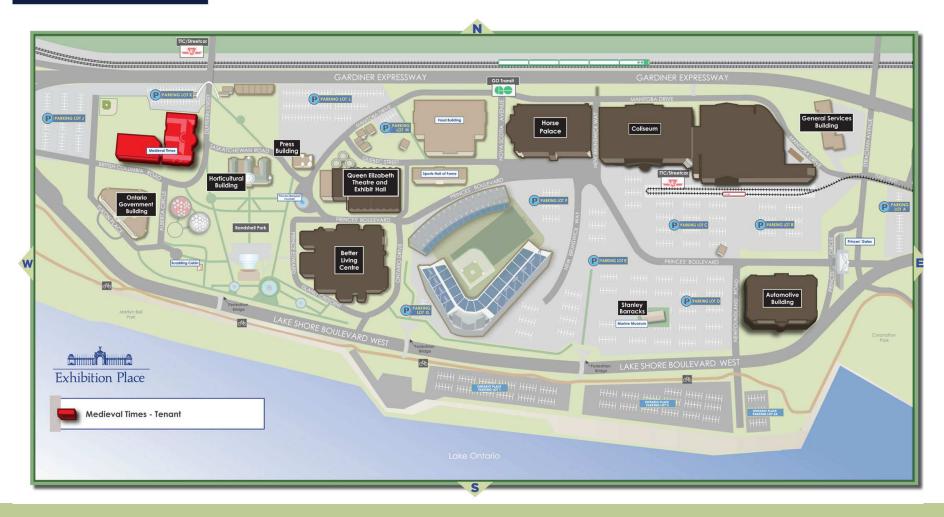

#### Status of the Structure Plan









Dianne Young December 4, 2015

#### What is the Structure Plan



- Structure Plan / Development Plan
- Sets out the major development direction for Exhibition Place
- Generally a 10 15 year time frame
- Strategic Plan is a 3 4 year time frame
- Structure / Development Plan informs some but not all of the objectives / goals in the Strategic Plan
- 1987 Future Uses Study initial Development Plan for the Site
- Main direction / development was the construction of a new exhibition centre











- 1998 Development Plan
  - Add developments / facilities ancillary & complementary to the exhibition facilities – conference facility & conference hotel
  - Enter into long-term leases with the private sector to develop entertainment uses within underutilized buildings
- 2004 Structure Plan
  - Added the public realm elements in the context of the proposed developments set out in 1998
- Post 2004 Structure Plan
  - Trade Centre Expansion Plan
  - Festival Plaza Plan





# Festival Plaza Master Plan & Expansion of Exhibition Space







#### WHAT IS THE STATUS OF THE DIRECTIONS / DEVELOPMENTS SET IN THE STRUCTURE PLANS SINCE 1998?





























































#### **2004 Structure Plan Completion**







#### Outstanding Development Directions