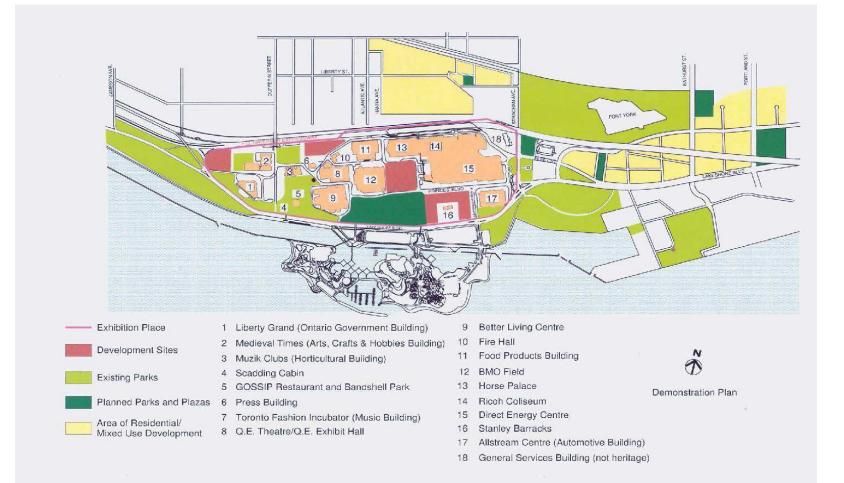

#### Outstanding Development Directions

- The Board as part of the 2017 2020 Strategic Planning process consider the existing Structure Plan and directions to take with respect to that Plan
- This presentation be referred to the Business Development Committee for consideration