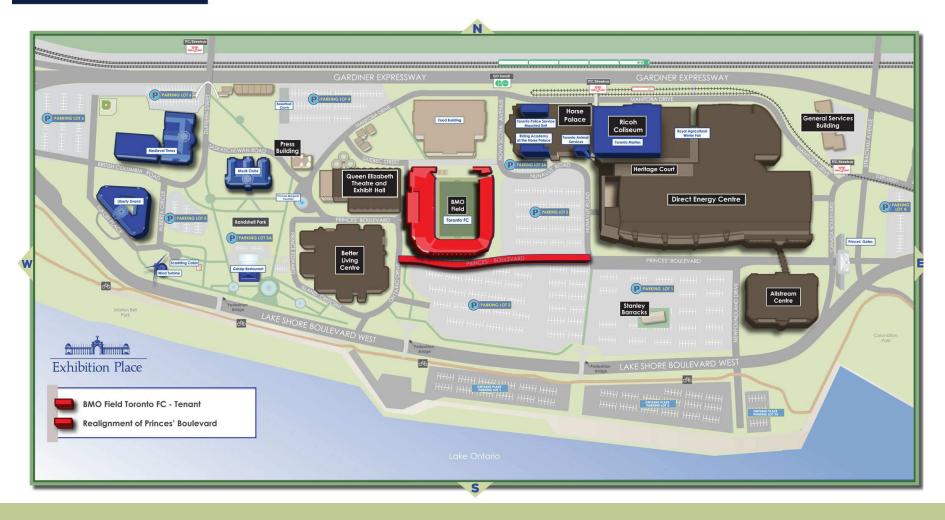

udy initial Development Plan for the Site
- Main direction / development was the construction of a new exhibition centre











- 1998 Development Plan
  - Add developments / facilities ancillary & complementary to the exhibition facilities – conference facility & conference hotel
  - Enter into long-term leases with the private sector to develop entertainment uses within underutilized buildings
- 2004 Structure Plan
  - Added the public realm elements in the context of the proposed developments set out in 1998
- Post 2004 Structure Plan
  - Trade Centre Expansion Plan
  - Festival Plaza Plan





# Festival Plaza Master Plan & Expansion of Exhibition Space







#### WHAT IS THE STATUS OF THE DIRECTIONS / DEVELOPMENTS SET IN THE STRUCTURE PLANS SINCE 1998?





























































#### **2004 Structure Plan Completion**







#### Outstanding Development Directions







- The Board as part of the 2017 2020 Strategic Planning process consider the existing Structure Plan and directions to take with respect to that Plan
- This presentation be referred to the Business Development Committee for consideration