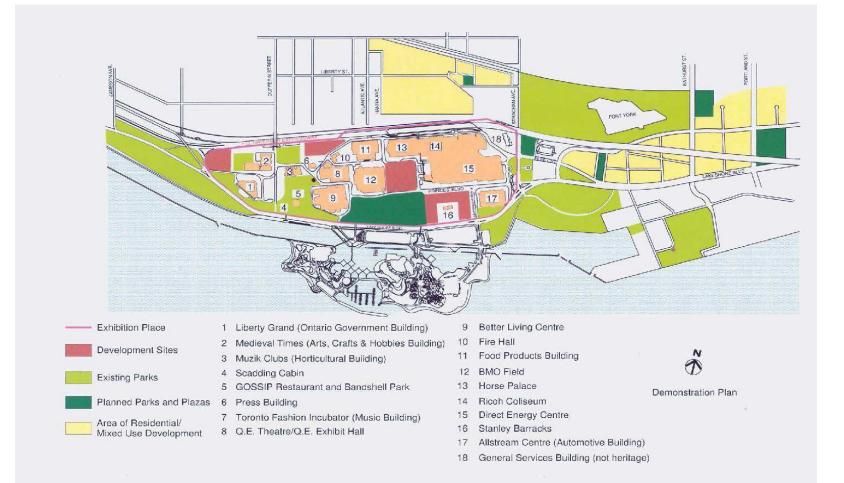

- 1998 Development Plan
  - Add developments / facilities ancillary & complementary to the exhibition facilities – conference facility & conference hotel
  - Enter into long-term leases with the private sector to develop entertainment uses within underutilized buildings
- 2004 Structure Plan
  - Added the public realm elements in the context of the proposed developments set out in 1998
- Post 2004 Structure Plan
  - Trade Centre Expansion Plan
  - Festival Plaza Plan

#### Outstanding Development Directions

- The Board as part of the 2017 2020 Strategic Planning process consider the existing Structure Plan and directions to take with respect to that Plan
- This presentation be referred to the Business Development Committee for consideration