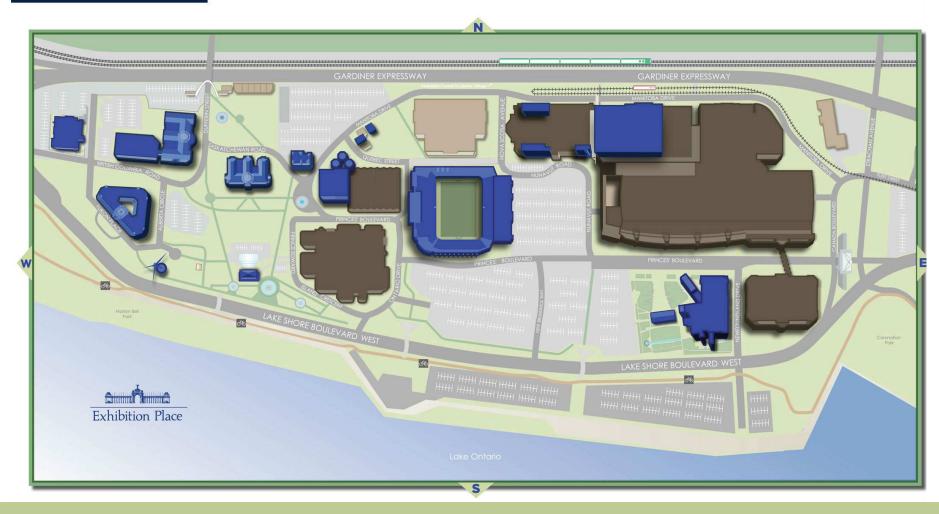

#### What is the Structure Plan

- Structure Plan / Development Plan
- Sets out the major development direction for Exhibition Place
- Generally a 10 15 year time frame
- Strategic Plan is a 3 4 year time frame
- Structure / Development Plan informs some but not all of the objectives / goals in the Strategic Plan
- 1987 Future Uses Study initial Development Plan for the Site
- Main direction / development was the construction of a new exhibition centre

- 1998 Development Plan
  - Add developments / facilities ancillary & complementary to the exhibition facilities – conference facility & conference hotel
  - Enter into long-term leases with the private sector to develop entertainment uses within underutilized buildings
- 2004 Structure Plan
  - Added the public realm elements in the context of the proposed developments set out in 1998
- Post 2004 Structure Plan
  - Trade Centre Expansion Plan
  - Festival Plaza Plan