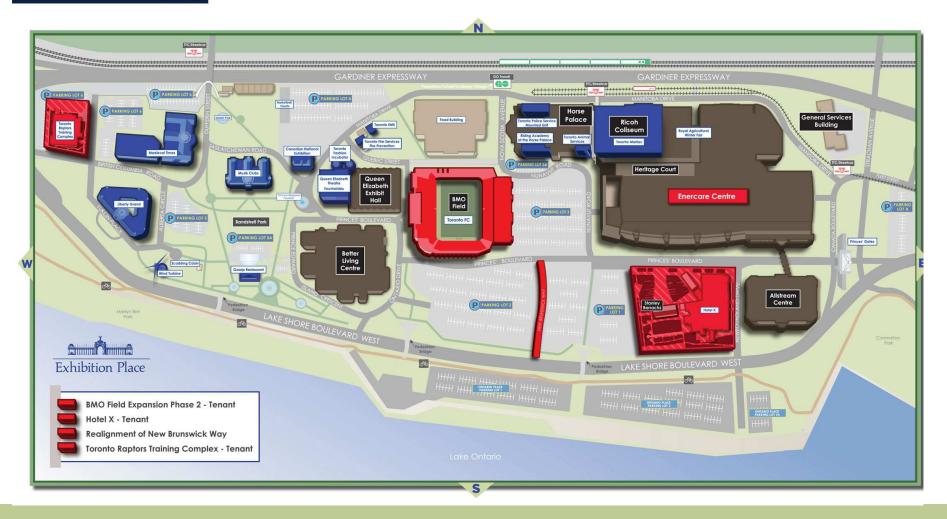

- 1998 Development Plan
  - Add developments / facilities ancillary & complementary to the exhibition facilities – conference facility & conference hotel
  - Enter into long-term leases with the private sector to develop entertainment uses within underutilized buildings
- 2004 Structure Plan
  - Added the public realm elements in the context of the proposed developments set out in 1998
- Post 2004 Structure Plan
  - Trade Centre Expansion Plan
  - Festival Plaza Plan

#### Outstanding Development Directions

- The Board as part of the 2017 2020 Strategic Planning process consider the existing Structure Plan and directions to take with respect to that Plan
- This presentation be referred to the Business Development Committee for consideration