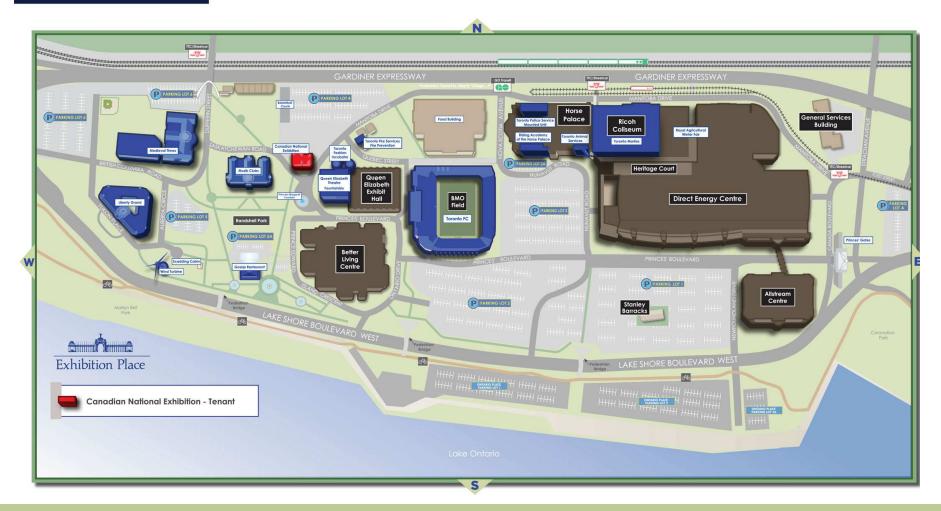

- 1998 Development Plan
  - Add developments / facilities ancillary & complementary to the exhibition facilities – conference facility & conference hotel
  - Enter into long-term leases with the private sector to develop entertainment uses within underutilized buildings
- 2004 Structure Plan
  - Added the public realm elements in the context of the proposed developments set out in 1998
- Post 2004 Structure Plan
  - Trade Centre Expansion Plan
  - Festival Plaza Plan