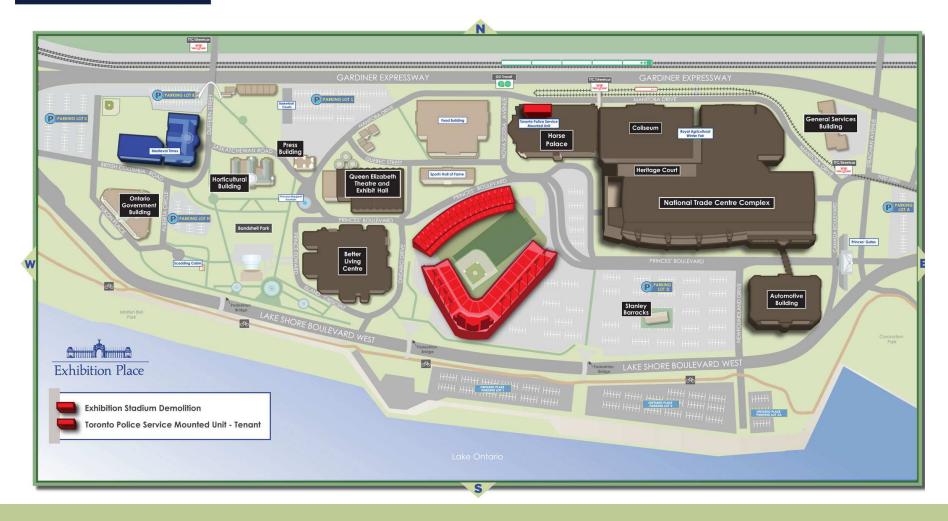

an
- 1987 Future Uses Study initial Development Plan for the Site
- Main direction / development was the construction of a new exhibition centre











- 1998 Development Plan
  - Add developments / facilities ancillary & complementary to the exhibition facilities – conference facility & conference hotel
  - Enter into long-term leases with the private sector to develop entertainment uses within underutilized buildings
- 2004 Structure Plan
  - Added the public realm elements in the context of the proposed developments set out in 1998
- Post 2004 Structure Plan
  - Trade Centre Expansion Plan
  - Festival Plaza Plan





# Festival Plaza Master Plan & Expansion of Exhibition Space







#### WHAT IS THE STATUS OF THE DIRECTIONS / DEVELOPMENTS SET IN THE STRUCTURE PLANS SINCE 1998?





























































#### **2004 Structure Plan Completion**







#### Outstanding Development Directions







- The Board as part of the 2017 2020 Strategic Planning process consider the existing Structure Plan and directions to take with respect to that Plan
- This presentation be referred to the Business Development Committee for consideration