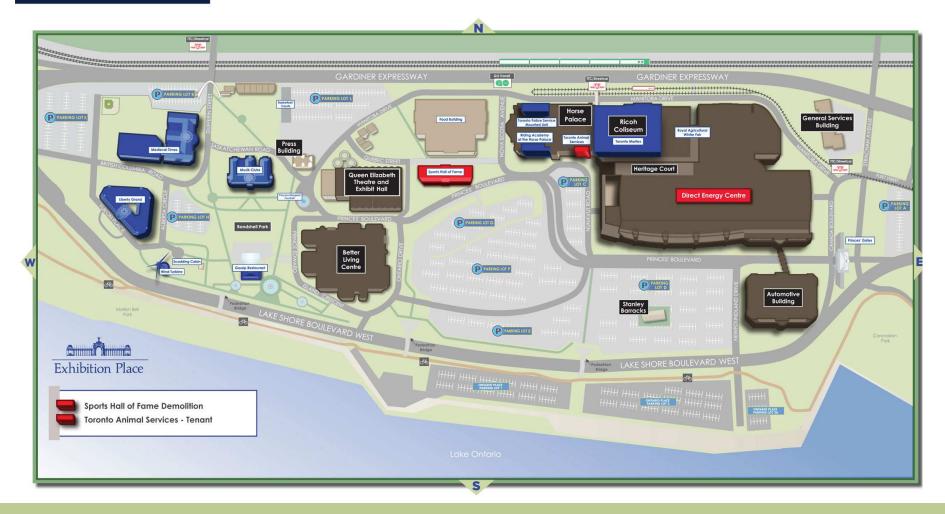

s Study initial Development Plan for the Site
- Main direction / development was the construction of a new exhibition centre











- 1998 Development Plan
  - Add developments / facilities ancillary & complementary to the exhibition facilities – conference facility & conference hotel
  - Enter into long-term leases with the private sector to develop entertainment uses within underutilized buildings
- 2004 Structure Plan
  - Added the public realm elements in the context of the proposed developments set out in 1998
- Post 2004 Structure Plan
  - Trade Centre Expansion Plan
  - Festival Plaza Plan





# Festival Plaza Master Plan & Expansion of Exhibition Space







#### WHAT IS THE STATUS OF THE DIRECTIONS / DEVELOPMENTS SET IN THE STRUCTURE PLANS SINCE 1998?





























































#### **2004 Structure Plan Completion**







#### Outstanding Development Directions







- The Board as part of the 2017 2020 Strategic Planning process consider the existing Structure Plan and directions to take with respect to that Plan
- This presentation be referred to the Business Development Committee for consideration