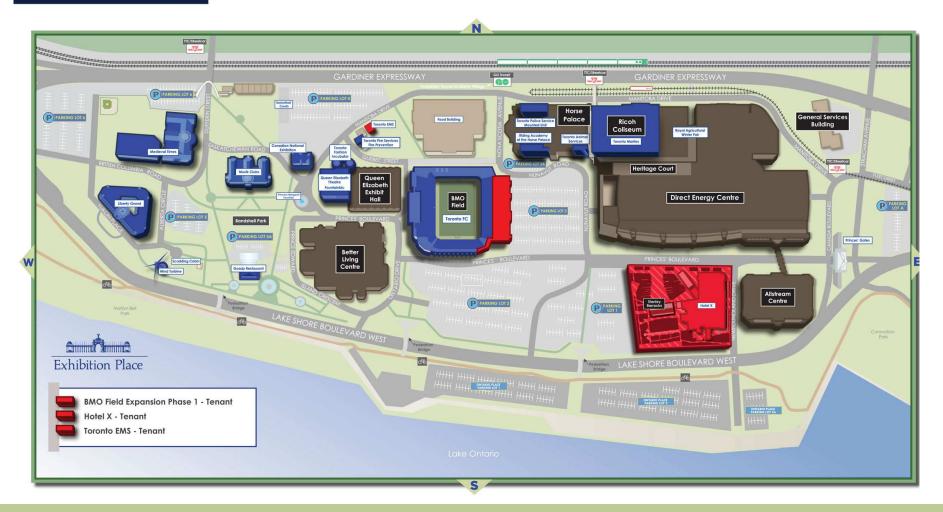

- 1998 Development Plan
  - Add developments / facilities ancillary & complementary to the exhibition facilities – conference facility & conference hotel
  - Enter into long-term leases with the private sector to develop entertainment uses within underutilized buildings
- 2004 Structure Plan
  - Added the public realm elements in the context of the proposed developments set out in 1998
- Post 2004 Structure Plan
  - Trade Centre Expansion Plan
  - Festival Plaza Plan