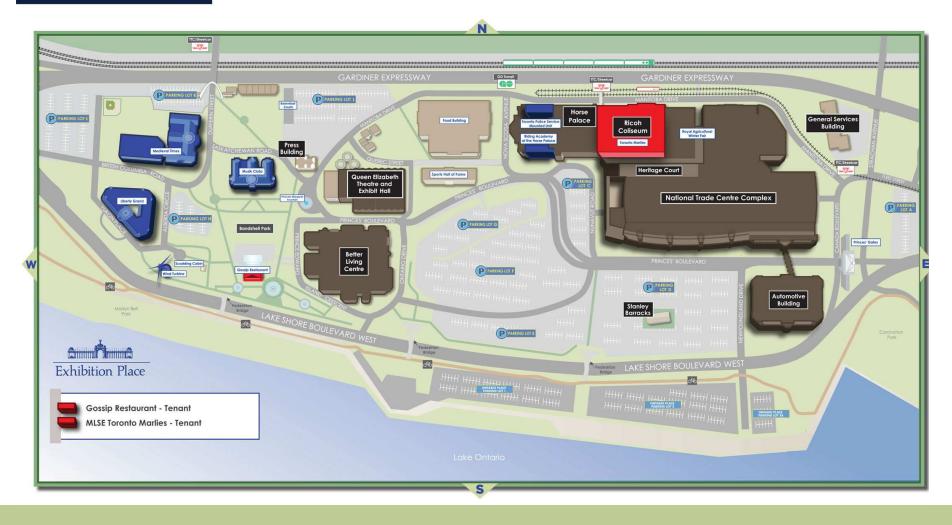

- 1998 Development Plan
  - Add developments / facilities ancillary & complementary to the exhibition facilities – conference facility & conference hotel
  - Enter into long-term leases with the private sector to develop entertainment uses within underutilized buildings
- 2004 Structure Plan
  - Added the public realm elements in the context of the proposed developments set out in 1998
- Post 2004 Structure Plan
  - Trade Centre Expansion Plan
  - Festival Plaza Plan