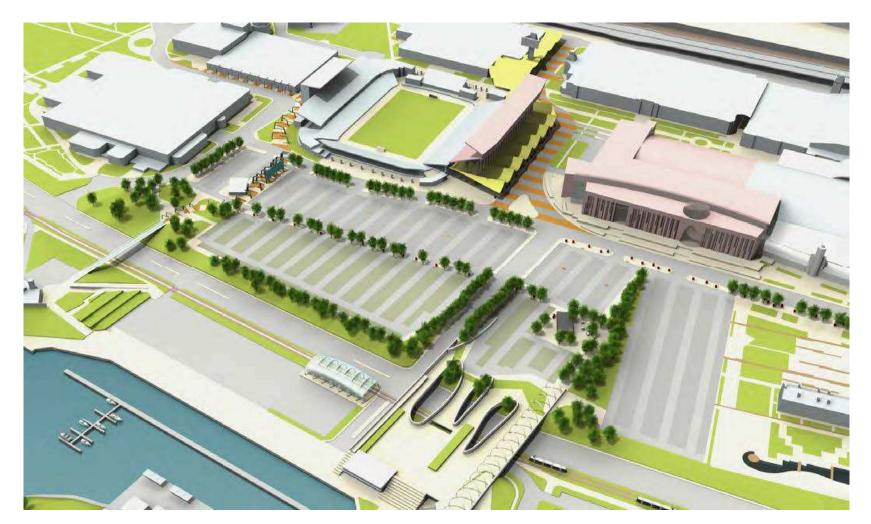

e
- Structure / Development Plan informs some but not all of the objectives / goals in the Strategic Plan
- 1987 Future Uses Study initial Development Plan for the Site
- Main direction / development was the construction of a new exhibition centre











- 1998 Development Plan
  - Add developments / facilities ancillary & complementary to the exhibition facilities – conference facility & conference hotel
  - Enter into long-term leases with the private sector to develop entertainment uses within underutilized buildings
- 2004 Structure Plan
  - Added the public realm elements in the context of the proposed developments set out in 1998
- Post 2004 Structure Plan
  - Trade Centre Expansion Plan
  - Festival Plaza Plan





# Festival Plaza Master Plan & Expansion of Exhibition Space







#### WHAT IS THE STATUS OF THE DIRECTIONS / DEVELOPMENTS SET IN THE STRUCTURE PLANS SINCE 1998?





























































#### **2004 Structure Plan Completion**







#### Outstanding Development Directions







- The Board as part of the 2017 2020 Strategic Planning process consider the existing Structure Plan and directions to take with respect to that Plan
- This presentation be referred to the Business Development Committee for consideration