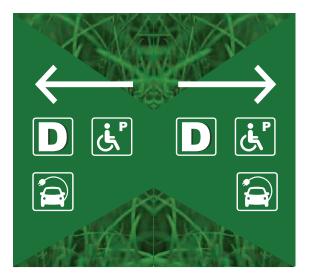

## Hall D Charging Station & Acessible Parking - Arrow RIGHT

Charging Station & Acessible Parking - Arrow LEFT

### Hall D

Acessible Parking - Arrow RIGHT

Hall D

Acessible Parking - Arrow LEFT