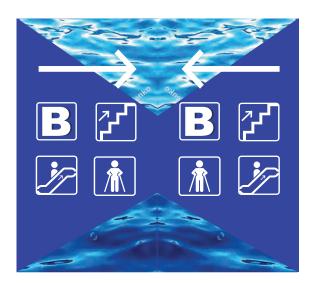

### **Exhibition Place / Enercare Centre**

# UNDERGROUND PARKING WAYFINDING





Charging Station, Courtesy Parking, Carpool, Green Parking - Arrow RIGHT



Entrances

Hall A







### Hall B Courtersy Parking - Arrow LEFT







### Hall C

Charging Station, Courtesy Parking, Carpool, Green Parking - Arrow RIGHT/LEFT











## Hall D Charging Station & Acessible Parking - Arrow RIGHT



Charging Station & Acessible Parking - Arrow LEFT











### Hall D

Acessible Parking - Arrow RIGHT

Hall D

Acessible Parking - Arrow LEFT











### Pillar

Cash & Credit Card - Arrow Both



Pillar





Hall A Charging Station







t arrow LEFT



Exit





Wall

Wall

Hall B - South Wall (GATES)



Wall



#### Wall Hall D - South Wall (AUTOMOTIVE BUILDING)