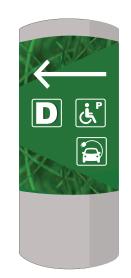

### **Exhibition Place / Enercare Centre**

# UNDERGROUND PARKING WAYFINDING





Charging Station, Courtesy Parking, Carpool, Green Parking - Arrow RIGHT



Entrances

Hall A







### Hall B Courtersy Parking - Arrow LEFT







### Hall C

Charging Station, Courtesy Parking, Carpool, Green Parking - Arrow RIGHT/LEFT











## Hall D Charging Station & Acessible Parking - Arrow RIGHT



Charging Station & Acessible Parking - Arrow LEFT











### Hall D

Acessible Parking - Arrow RIGHT

Hall D

Acessible Parking - Arrow LEFT











### Pillar

Cash & Credit Card - Arrow Both



Pillar





Hall A Charging Station







t arrow LEFT



Exit





Wall

Wall

Hall B - South Wall (GATES)



Wall



#### Wall Hall D - South Wall (AUTOMOTIVE BUILDING)