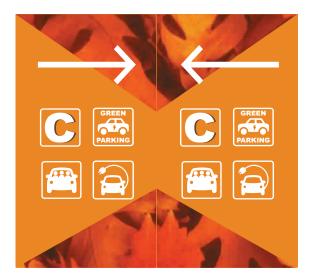

### Hall C

Charging Station, Courtesy Parking, Carpool, Green Parking - Arrow RIGHT/LEFT