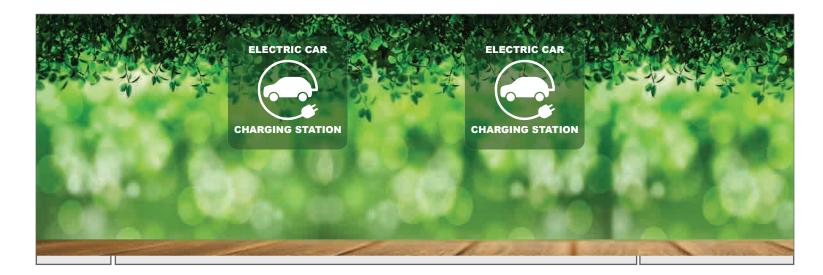

# UNDERGROUND PARKING WAYFINDING

Charging Station, Courtesy Parking, Carpool, Green Parking - Arrow RIGHT

Entrances

Hall A

## Hall D Charging Station & Acessible Parking - Arrow RIGHT

Charging Station & Acessible Parking - Arrow LEFT

### Pillar

Cash & Credit Card - Arrow Both

Pillar

Hall A Charging Station

t arrow LEFT

Exit

Wall

Wall