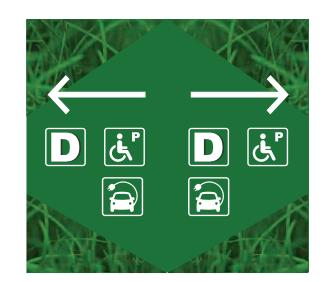

## Hall D Charging Station & Acessible Parking - Arrow RIGHT

Charging Station & Acessible Parking - Arrow LEFT

### Hall D

Acessible Parking - Arrow RIGHT

Hall D

Acessible Parking - Arrow LEFT