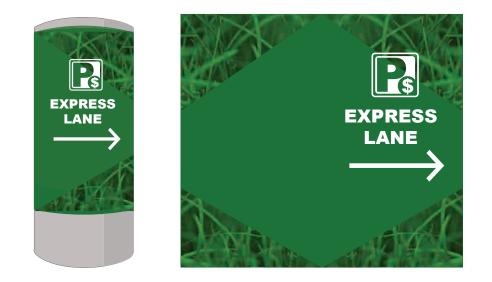

# UNDERGROUND PARKING WAYFINDING

Charging Station, Courtesy Parking, Carpool, Green Parking - Arrow RIGHT

Entrances

Hall A