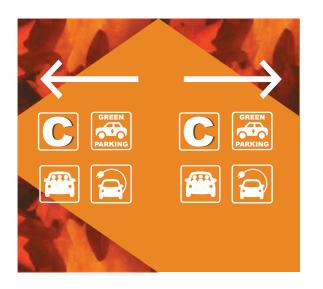

### Hall C

Charging Station, Courtesy Parking, Carpool, Green Parking - Arrow RIGHT/LEFT