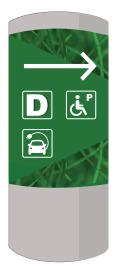

## Hall D Charging Station & Acessible Parking - Arrow RIGHT

Charging Station & Acessible Parking - Arrow LEFT

### Hall D

Acessible Parking - Arrow RIGHT

Hall D

Acessible Parking - Arrow LEFT