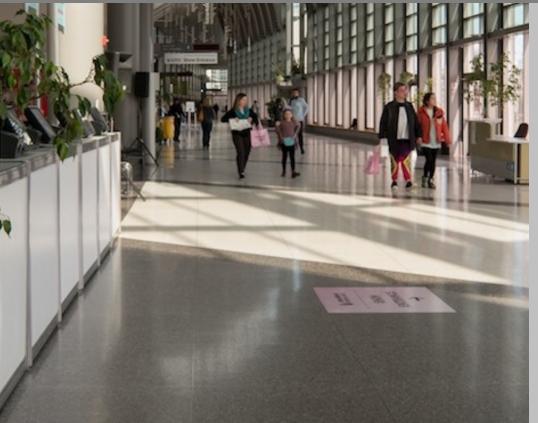

## **Opportunity Pricing**

Extra- Large Floor Decal (20' x20' Maximum)

\$750.00 1-3 Day Show Location Fee

**\$2000.00** 4+ Day Show Location Fee

Large Floor Decal (10' x10' Maximum)

\$450.00 1-3 Day Show Location Fee

\$900.00 4+ Day Show Location Fee

Medium Floor Decal 5' x 5' Maximum)

\$350.00 1-3 Day Show Location Fee

\$700.00 4+ Day Show Location Fee

Small Floor Decal 3' x 3' Maximum)

1-3 Day Show Location Fee \$200.00