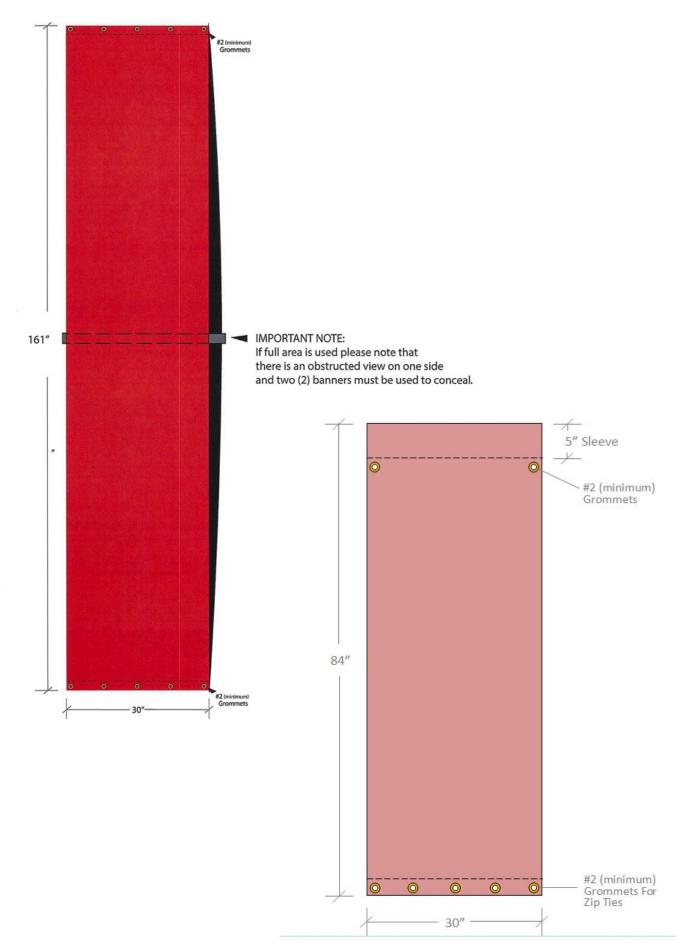

# **Opportunity Pricing**

\$240.00

Location Fee 1-3 Day Show

\$480.00

Location Fee 4+ Day Show

• All banners must be double-sided.

<sup>\*</sup> Banners must be installed by Exhibition Place Labour at banner hanging rates.

<sup>\*</sup> Ask Event Coordinator for pricing.