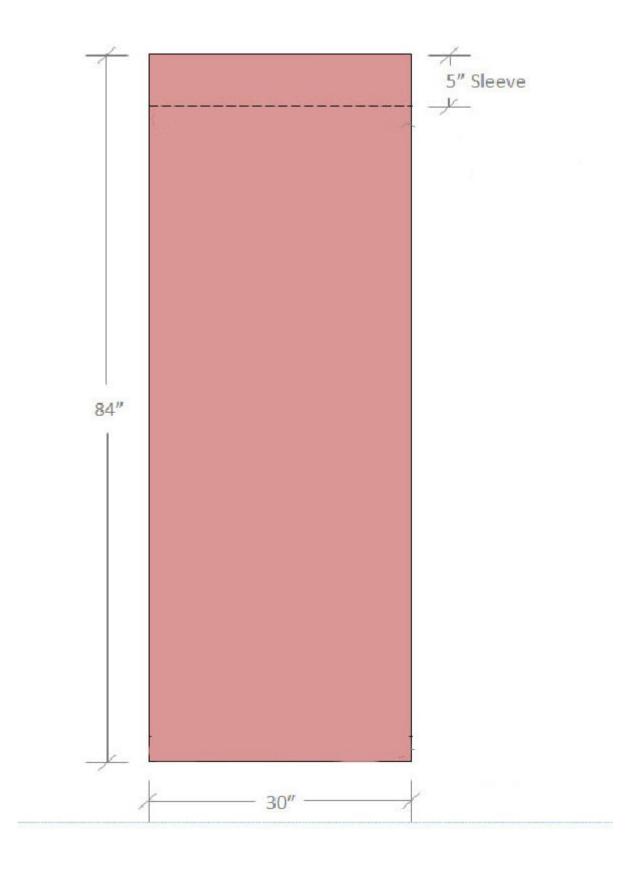

# **Opportunity Pricing**

\$240.00

Location Fee 1-3 Day Show

\$480.00

Location Fee 4+ Day Show

• All banners must be double-sided.

<sup>\*</sup> Banners must be installed by Exhibition Place Labour at banner hanging rates.

<sup>\*</sup> Ask Event Coordinator for pricing.