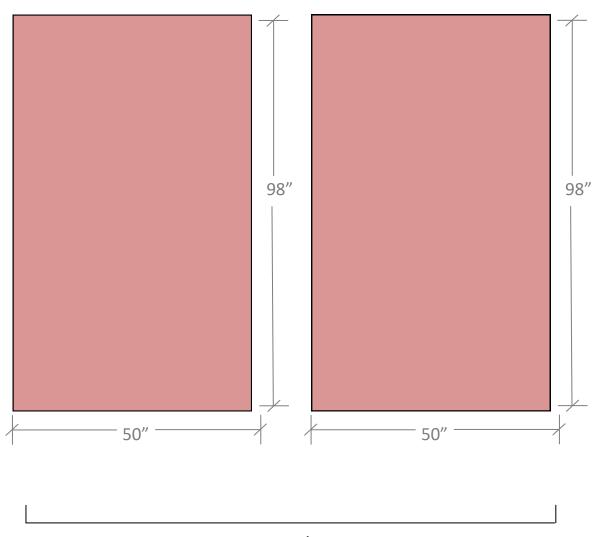

# **Opportunity Pricing**

\$650.00

Location Fee 1-3 Day Show

\$1300.00

Location Fee 4+ Day Show

- Must be in front or adjacent to rented Exhibit Hall
- \* Price is per window set.
- \* Design and number of window panels require prior approval from Exhibition Place.

One Window Set