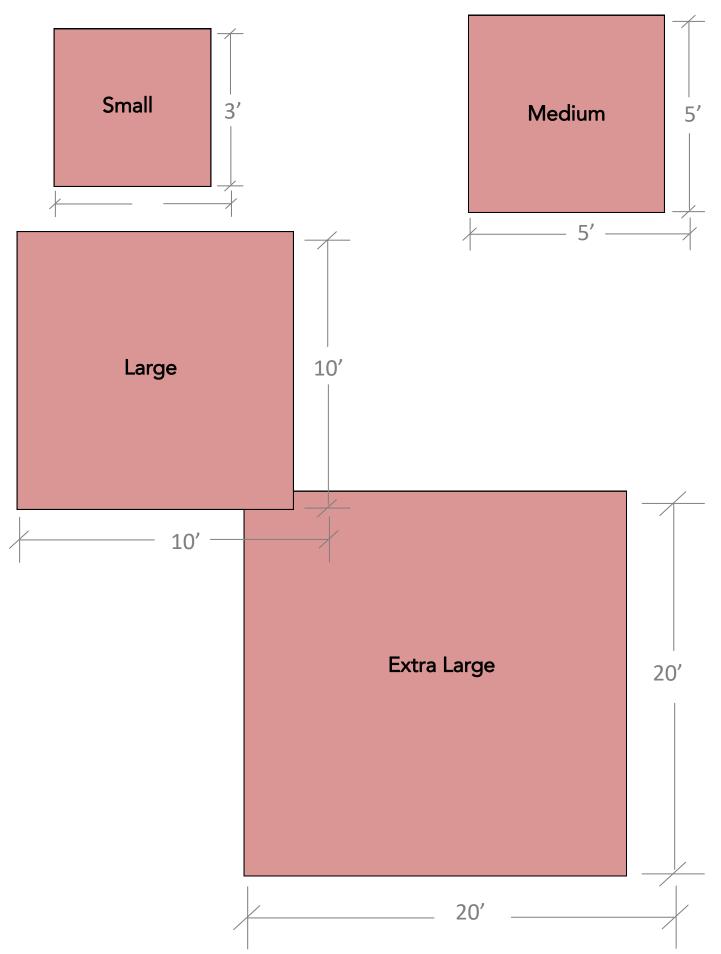

## **Opportunity Pricing**

Extra- Large Floor Decal (20' x20' Maximum)

\$750.00 1-3 Day Show Location Fee

**\$2000.00** 4+ Day Show Location Fee

Large Floor Decal (10' x10' Maximum)

\$450.00 1-3 Day Show Location Fee

\$900.00 4+ Day Show Location Fee

Medium Floor Decal 5' x 5' Maximum)

\$350.00 1-3 Day Show Location Fee

\$700.00 4+ Day Show Location Fee

Small Floor Decal 3' x 3' Maximum)

1-3 Day Show Location Fee \$200.00

\$400.00 4+ Day Show Location Fee