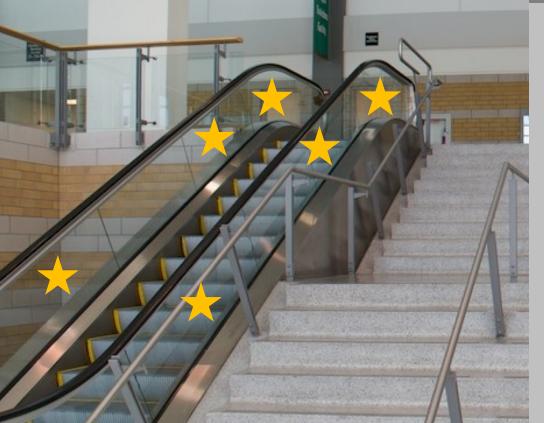

# **Opportunity Pricing**

\$750.00

Location Fee 1-3 Day Show

\$1500.00

Location Fee 4+ Day Show

• Includes both glass panes

\* Quote is per escalator.

FXAMPI F