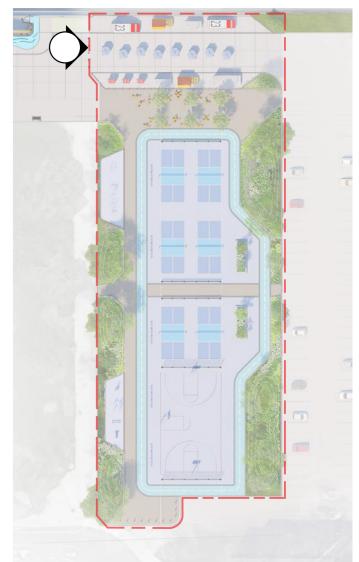

#### Layout Plan

**Rendered Plan** 

#### Legend

- Access from Phase 1
- **2** Access from Princes' Blvd
- 3 Access to Gathering Area from Parking
- 4 Access to the Sports Park from Parking
- 5 Fitness Loop
- 6 Hardscape Unit Paving
- **7** Fitness Zone
- <sup>8</sup> Pickleball Courts
- 9 Basketball Court
- Player Benches
- Planters with Integrated Seats
- Shaded Picnic Tables
- Designated Food Truck Zone
- Planting Zone
- **15** Trees in Grates
- <sup>10</sup> Site Furnishing
- Sports Field Fence
- ▲ Site Access

#### **CONCEPT DESIGN:** Aerial View

CENTENNIAL SQUARE SPORTS PARK COMMUNITY ENGAGEMENT MEETING \_ JULY 2025