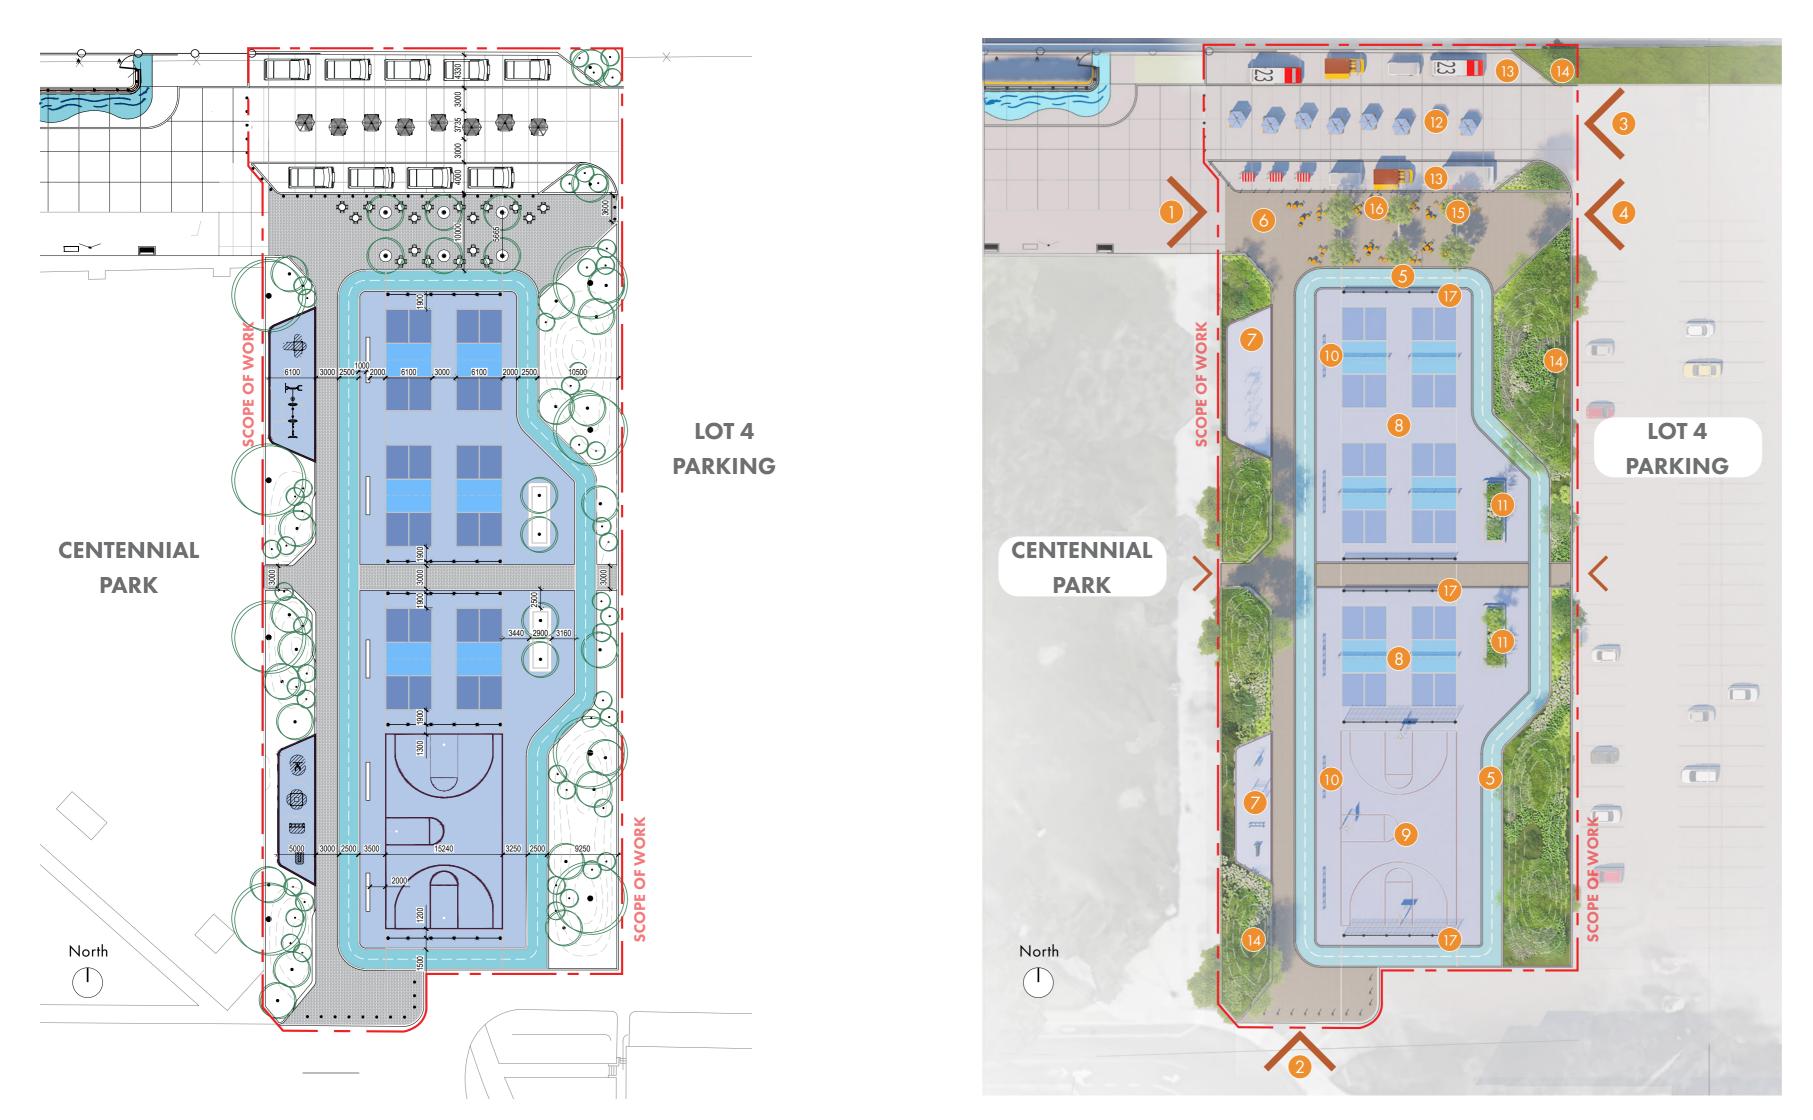

#### Layout Plan

**Rendered Plan** 

#### Legend

- Access from Phase 1
- **2** Access from Princes' Blvd
- 3 Access to Gathering Area from Parking
- 4 Access to the Sports Park from Parking
- 5 Fitness Loop
- 6 Hardscape Unit Paving
- **7** Fitness Zone
- <sup>8</sup> Pickleball Courts
- 9 Basketball Court
- Player Benches
- Planters with Integrated Seats
- Shaded Picnic Tables
- Designated Food Truck Zone
- Planting Zone
- **15** Trees in Grates
- <sup>10</sup> Site Furnishing
- Sports Field Fence
- ▲ Site Access