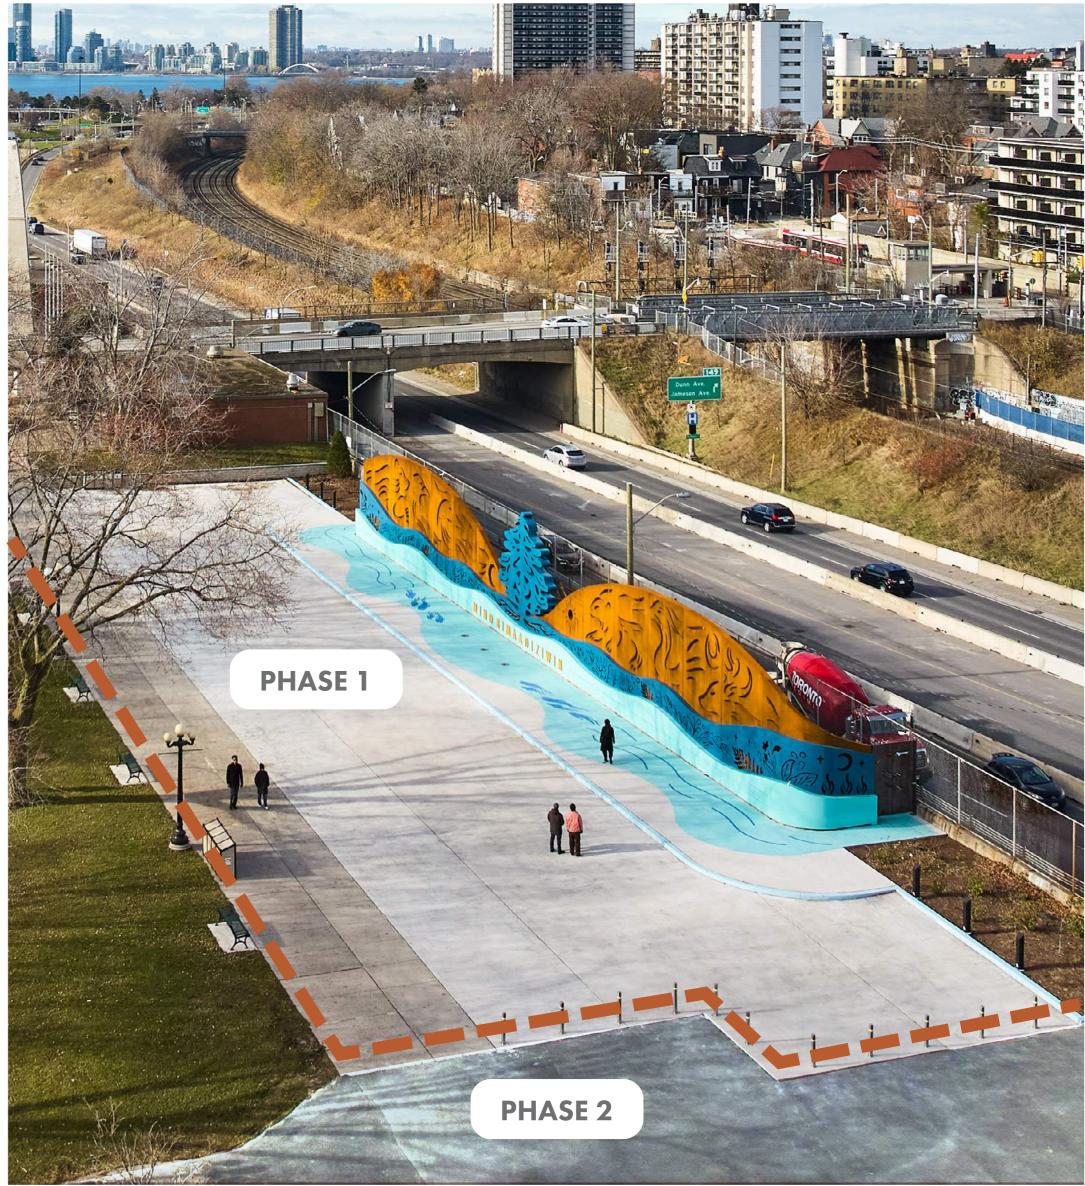

# **CENTENNIAL SQUARE** at Exhibition Place Phase 2 - Sports Park

## **PROJECT LOCATION & PHASES**

COMMUNITY ENGAGEMENT MEETING \_ JULY 2025 **CENTENNIAL SQUARE SPORTS PARK** 